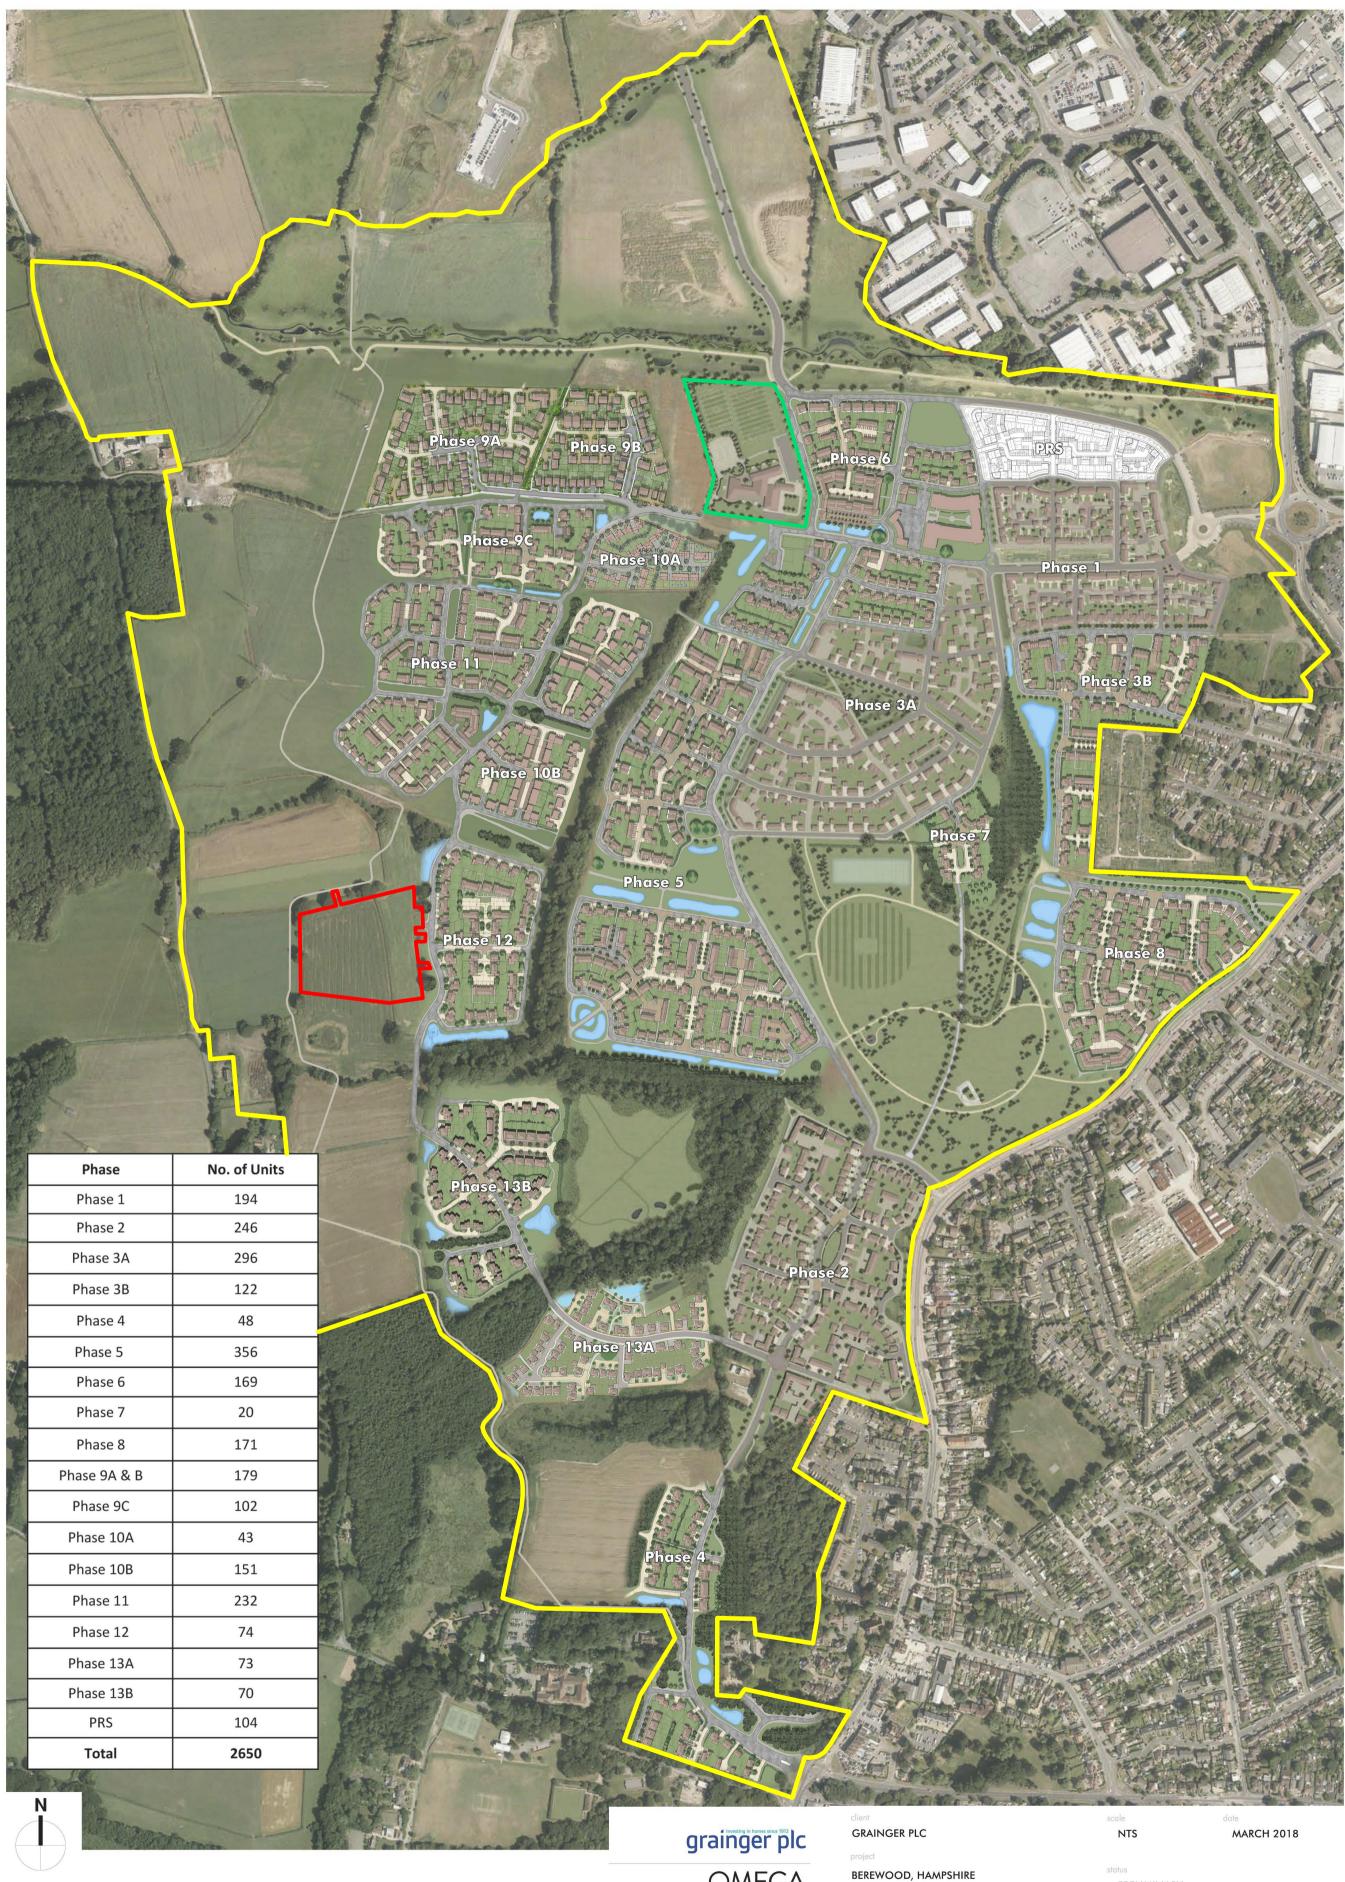

## **Berewood South Primary** School - 1.5FE

## Site Location inclusive of developer's proposed Masterplan

Wider Development Site Boundary

Key

\_\_\_\_\_

- Existing Berewood Primary School North - Leased to and Managed by Academy Trust
- Proposed Southern Primary School Site
  Development Boundary